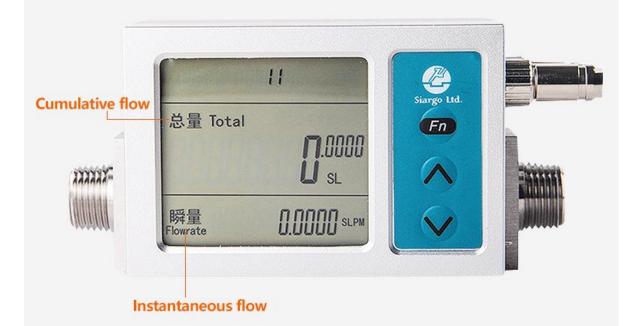

|  |  |  |
| Repetitive               | 0.5             | 0.5%                      |  |  |  |
| Maximum working pressure | ≤1.01           | ≤1.0MPa                   |  |  |  |
| Working temperature      | -10~+           | -10~+55°C                 |  |  |  |
| Humidity                 | <95%RH(no       | <95%RH(no ice,no frost)   |  |  |  |
| Working power supply     | 12~24VD         | 12~24VDC,50mA             |  |  |  |
| Temperature              | 4~20mA; RS48    | 4~20mA; RS485; 3.3V pulse |  |  |  |
| Mechanical interface     | NPT1/2"         | NPT3/4"                   |  |  |  |
| Calibration conditions   | Air(20°C,10     | Air(20°C,101.325kPa)      |  |  |  |
| Protection grade         | IP <sup>2</sup> | IP40                      |  |  |  |

## **LCD display**



Clear and intuitive, convenient reading



### **Product features**

- 1. The split display can be installed away from the gas line through a specially designed connection cable.
- 2. The meter standard is equipped with RS485 communication module, which is equipped with 4-20mA standard current output and pulse output.
- 3. Smooth stainless steel tube for oxygen measurement.
- 4. Super-large range is helpful for accurate monitoring of gas flow.
- 5. Multiple connection modes are optional, convenient to install.

### **Measuring medium**

It can be widely used in petroleum, gas, chemical industry, smelting, energy and other fields; it can also be used for medical oxygen measurement in hospital oxygen supply system.











#### **Product size**



## model selection



<sup>\*</sup> The