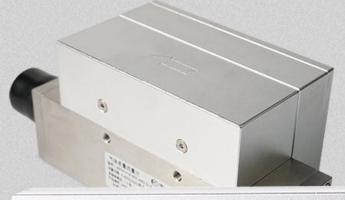

## **MF5600 Detachable Display Gas Flow Meters**

15 years of independent R & D and production of flowmeter

- ✓ Franchise agent

**✓** OEM

**✓ Sufficient supply** 

### **Product features**

- 1. The split display can be installed away from the gas line through a specially designed connection cable.
- 2. The meter standard is equipped with RS485 communication module, which is equipped with 4-20mA standard current output and pulse output.
- 3. Smooth stainless steel tube for oxygen measurement.
- 4. Super-large range is helpful for accurate monitoring of gas flow.
- 5. Multiple connection modes are optional, convenient to install.