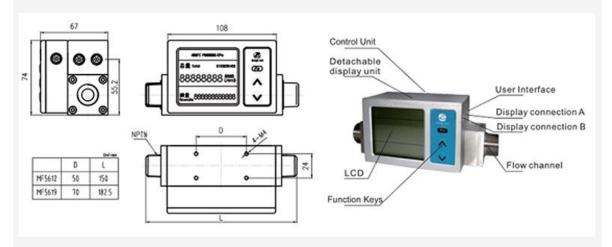

## **LCD display**

Clear and intuitive, convenient reading

### **Product features**

- 1. The split display can be installed away from the gas line through a specially designed connection cable.
- 2. The meter standard is equipped with RS485 communication module, which is equipped with 4-20mA standard current output and pulse output.
- 3. Smooth stainless steel tube for oxygen measurement.
- 4. Super-large range is helpful for accurate monitoring of gas flow.
- 5. Multiple connection modes are optional, convenient to install.

#### **Product size**