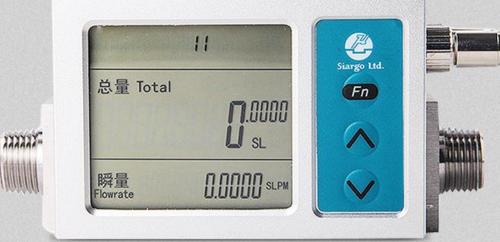

## **MF5600 Detachable Display Gas Flow Meters**

15 years of independent R & D and production of flowmeter





- ✓ Franchise agent

**✓** OEM

**✓ Sufficient supply** 



# Specification

| item                     | val             | value                     |  |  |  |
|--------------------------|-----------------|---------------------------|--|--|--|
| Model Number             | MF5612          | MF5619                    |  |  |  |
| Diameter                 | 12mm            | 19mm                      |  |  |  |
| Maximum flow             | 200,300SLPM     | 600,800SLPM               |  |  |  |
| Initiating flow          | 0.3SLPM         | 0.8SLPM                   |  |  |  |
| Range than               | 30:             | 30:1                      |  |  |  |
| Precision                | ±(2.0+0.        | ±(2.0+0.5FS)%             |  |  |  |
| Repetitive               | 0.5             | 0.