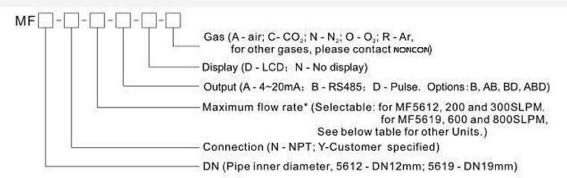

## model selection

<sup>\*</sup> There is flow rate number only for unit SLPM. If other unit is selected, there must be flow rate number with unit together. For CO<sub>2</sub>, selectable: 200 SLPM (without 300 SLPM) for MF5612; 600 SLPM (without 800 SLPM) for MF5619.